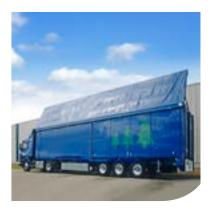

## Proven Quality Improved

"Robot welding has further increased the reliability of the proven construction."

K400 **NEXT** 

**Heavy Duty** 

Continuous chassis

Proven robustness

Heavy Duty options