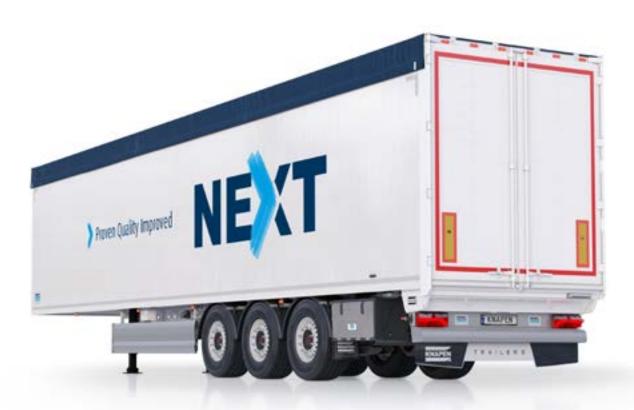

# What's NEXT?

More than 36 years of experience, a fully robotic welded body and a solid, functional design: this is the NEXT step in our product. A trailer without technical risk: **Proven Quality Improved!** 

## Proven Quality Improved

"Robot welding has further increased the reliability of the proven construction."

K400 **NEXT** 

**Heavy Duty** 

Continuous chassis

Proven robustness

Heavy Duty options