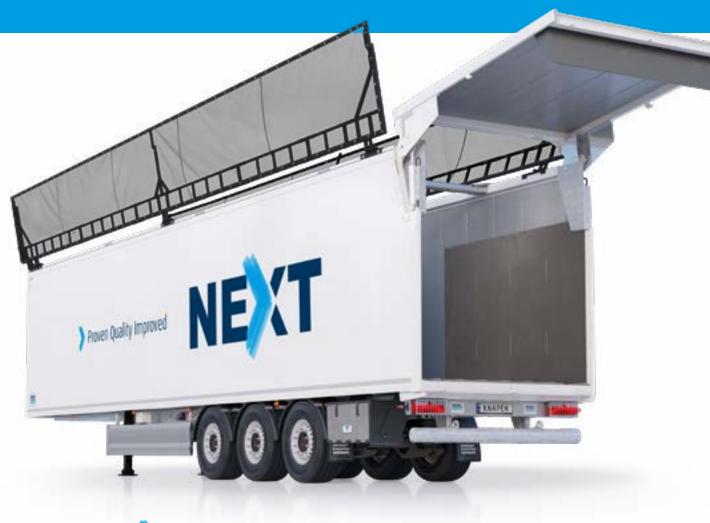

# What's NEXT?

More than 36 years of experience, a fully robotic welded body and a solid, functional design: this is the NEXT step in our product. A trailer without technical risk: **Proven Quality Improved!** 

## Proven Quality Improved

"Robot welding has further increased the reliability of the proven construction."

K400 **NEXT** 

**Heavy Duty** 

Continuous chassis

Proven robustness

Heavy Duty options